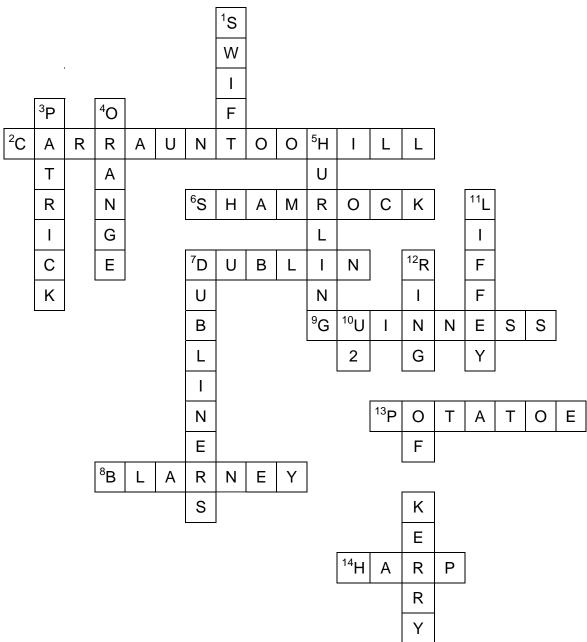

## **CROSSWORD: IRELAND FOR EXPERTS!**

## **Questions:**

## Down

- 1: An Irish writer who is famous for works like "Gulliver's Travels".
- 3: The Patron Saint of Ireland.
- 4: The Irish flag is made of the colours green, white and...
- 5: A popular sport in Ireland.
- 7: Name a legendary Irish folk band!
- 10: A famous Irish rock band.
- 11: The river which flows through Dublin.
- 12: The beautiful tourist trail in south-western Ireland which is one of the most visited regions in the country. (3 words)

## **Across**

- 2: The highest peak in Ireland.
- 6: Emblem which is associated with Ireland.
- 7: The capital of Ireland.
- 8: According to a legend, kissing this stone endows the kisser with the gift of gab.
- 9: The name of the famous Irish beer.
- 13: One of the most common foods in Ireland.
- 14: An important instrument in Ireland.